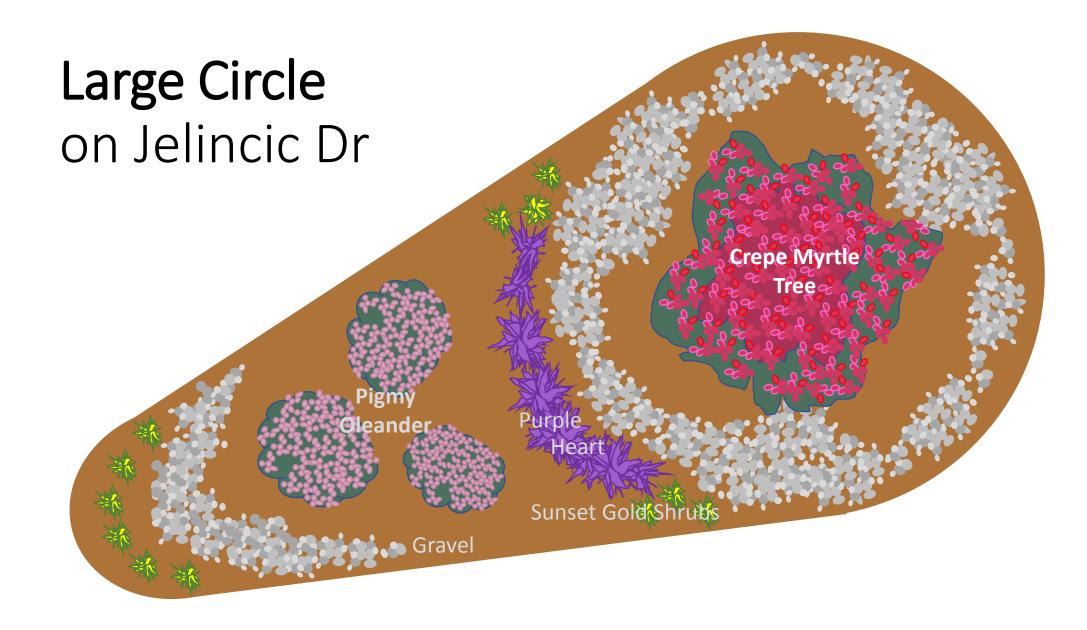

#### **Entrance Circles and Sign Locations**

- 1. Large Circle on Jelincic Dr
- 2. Smaller Circle on Jelincic Dr
- 3. Entrance Sign on Jelincic Dr

### Jelincic Circle Reference Images