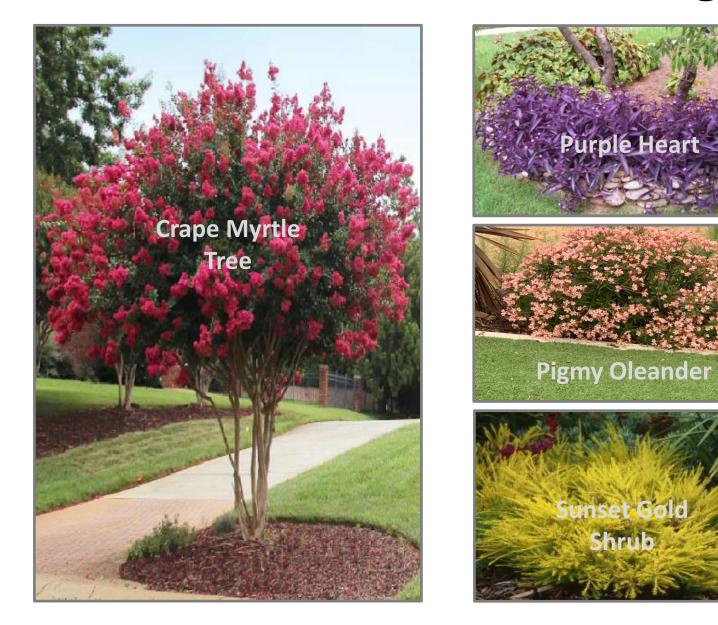

#### Fairview Heights Common Area Landscaping Design



#### **Entrance Circles and Sign Locations**



- 1. Large Circle on Jelincic Dr
- 2. Smaller Circle on Jelincic Dr
- 3. Entrance Sign on Jelincic Dr



# Smaller Circle on Jelincic Dr



### Jelincic Circle Reference Images



## **Entrance Sign Style**



Considering this style of sign with "Fairview Heights" in black letters instead of gold

#### Karina Street Ridgeline



### Karina Street Reference Images



\* Note: the Mock Strawberry Trees provide a little shade and color, and allow us to meet the requirement of planting fruit-bearing trees that are both drought tolerant and deer resistant