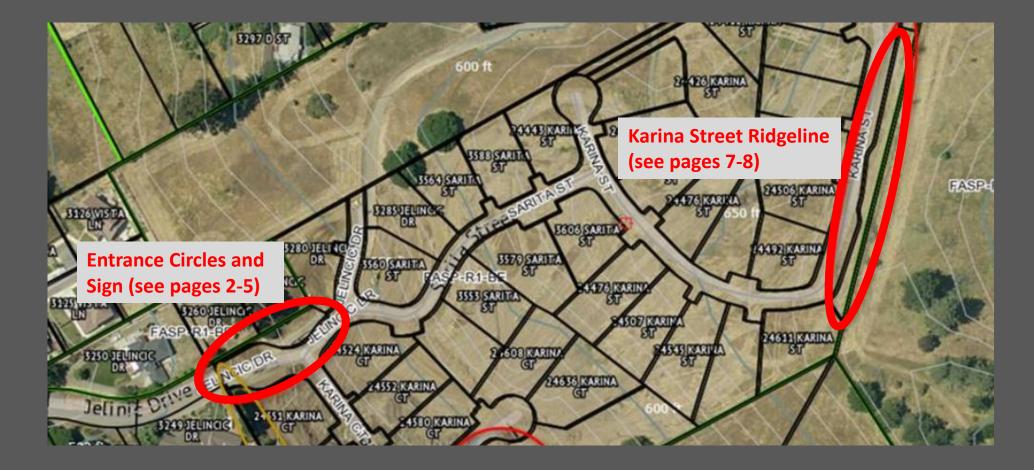

#### Fairview Heights Common Area Landscaping Design

#### **Entrance Circles and Sign Locations**

- 1. Large Circle on Jelincic Dr
- 2. Smaller Circle on Jelincic Dr
- 3. Entrance Sign on Jelincic Dr

#### Karina Street Ridgeline