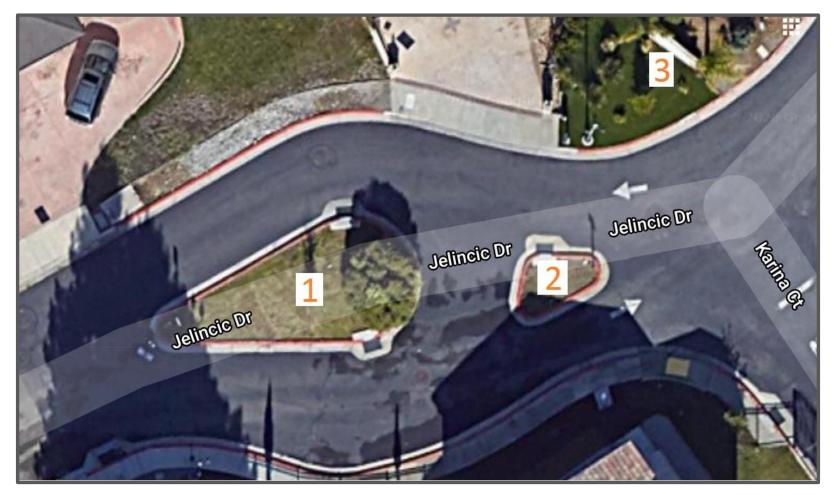

#### **Entrance Circles and Sign Locations**

- 1. Large Circle on Jelincic Dr
- 2. Smaller Circle on Jelincic Dr
- 3. Entrance Sign on Jelincic Dr

# Smaller Circle on Jelincic Dr

### Jelincic Circle Reference Images