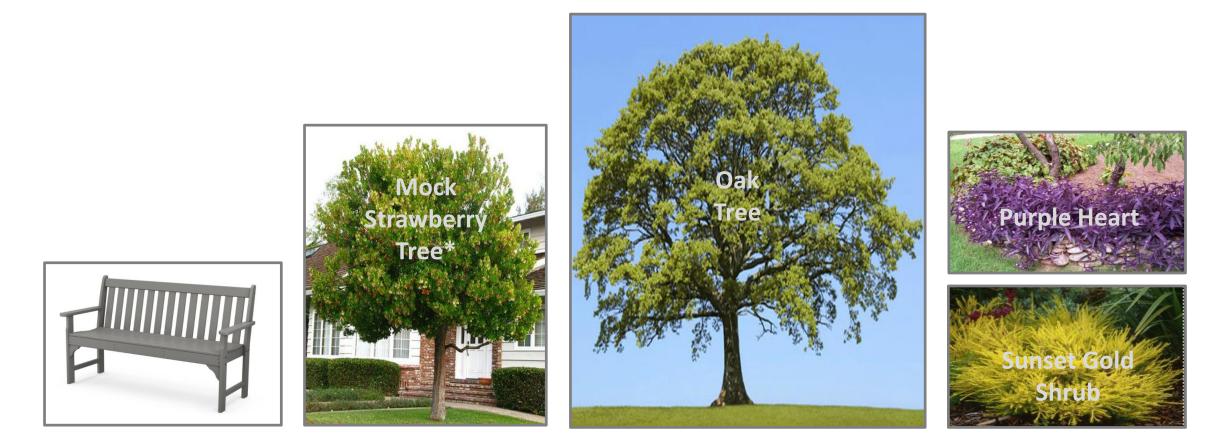

### Karina Street Reference Images

\* Note: the Mock Strawberry Trees provide a little shade and color, and allow us to meet the requirement of planting fruit-bearing trees that are both drought tolerant and deer resistant