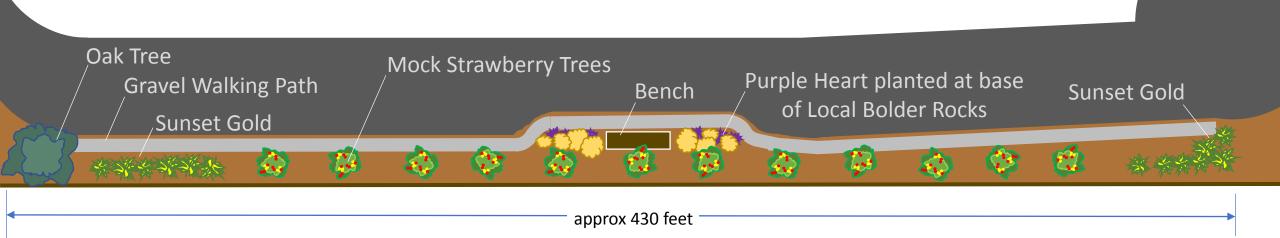

#### Karina Street Ridgeline

### Karina Street Reference Images

\* Note: the Mock Strawberry Trees provide a little shade and color, and allow us to meet the requirement of planting fruit-bearing trees that are both drought tolerant and deer resistant