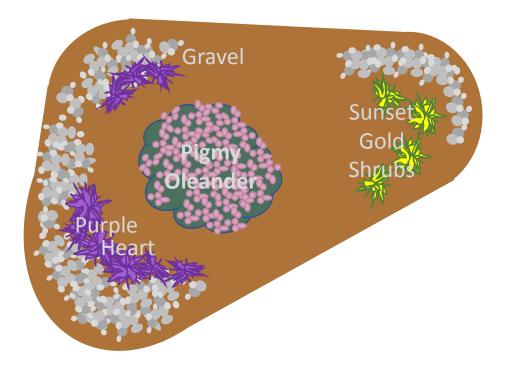

#### Fairview Heights Common Area Landscaping Design



#### **Entrance Circles and Sign Locations**



- 1. Large Circle on Jelincic Dr
- 2. Smaller Circle on Jelincic Dr
- 3. Entrance Sign on Jelincic Dr



# Smaller Circle on Jelincic Dr



### Jelincic Circle Reference Images



## **Entrance Sign Style**



Considering this style of sign with "Fairview Heights" in black letters instead of gold

#### Karina Street Ridgeline



### Karina Street Reference Images



\* Note: the Mock Strawberry Trees provide a little shade and color, and allow us to meet the requirement of planting fruit-bearing trees that are both drought tolerant and deer resistant